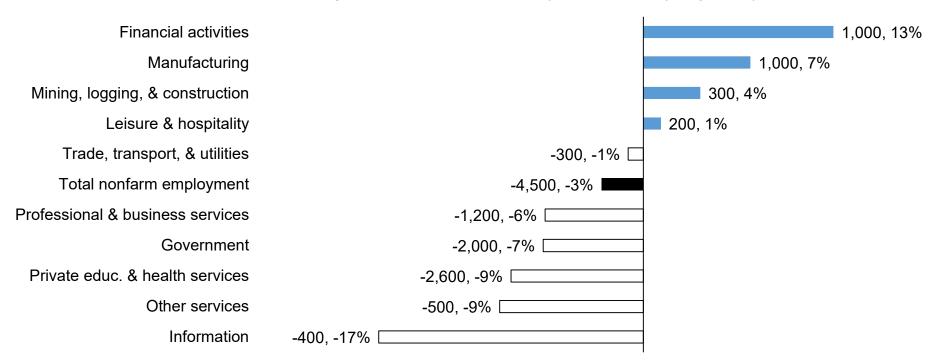

# The 2020 recovery is uneven by industry

Percent Job Change, Jan 2020 - Jan 2023 (not seasonally adjusted)

Source: Oregon Employment Department, Current Employment Statistics