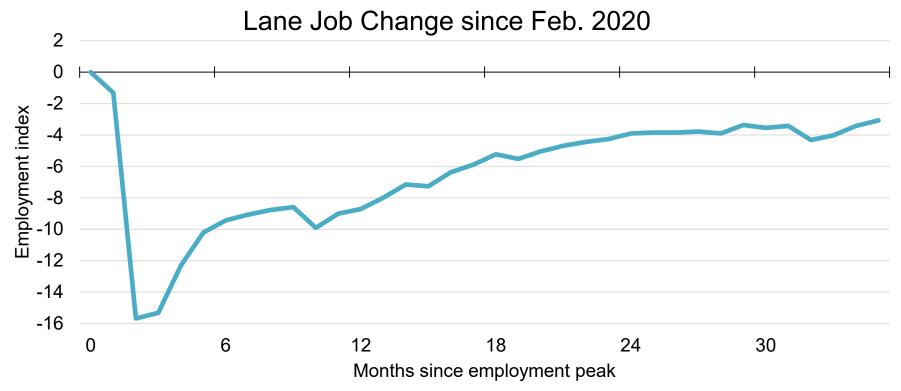

## Lane suffered more job losses over the last two recessions

Source: Oregon Employment Department, Current Employment Statistics