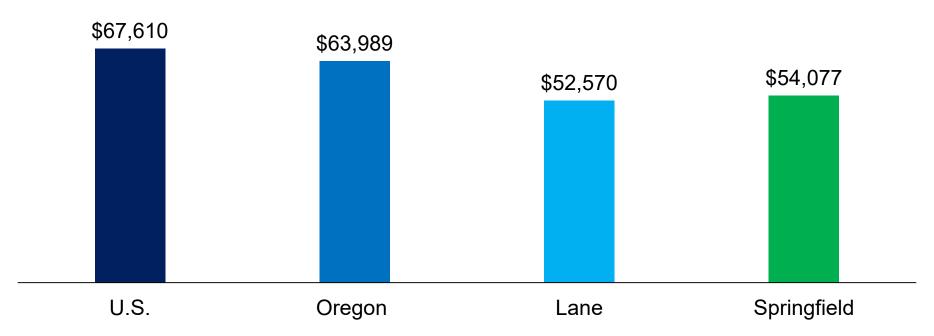

# Wages are lower in Oregon, and in Lane in particular

Annual Average Wage, 2021

Source: U.S. Bureau of Labor Statistics and Oregon Employment Department, Quarterly Census of Employment and Wages