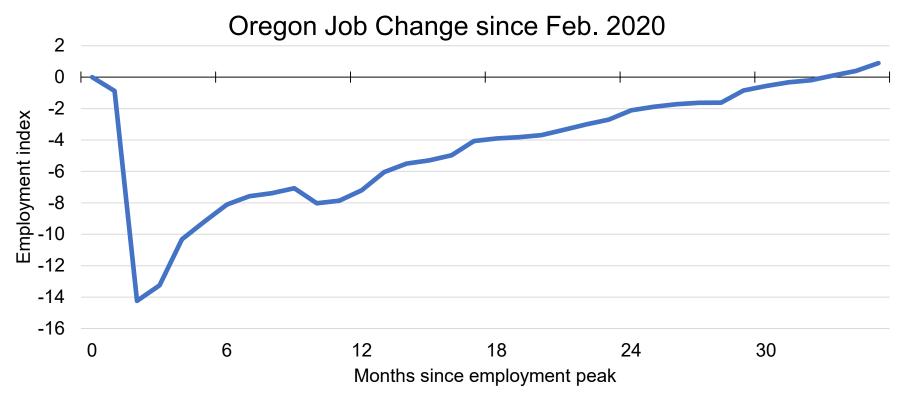

# Overall recovery is fast by historical standards

Source: Oregon Employment Department, Current Employment Statistics