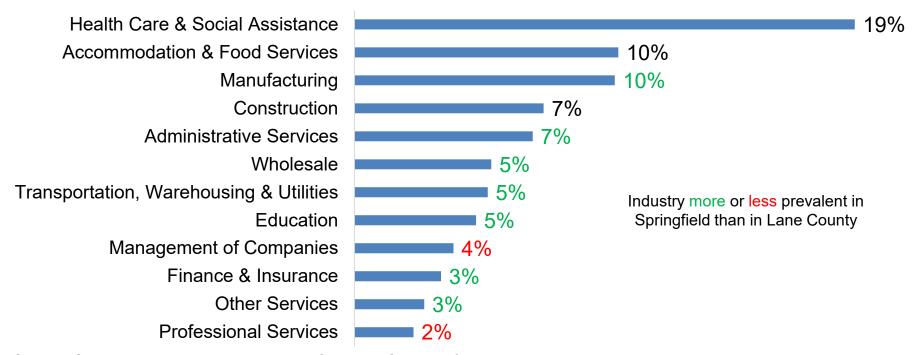

## Springfield has a diverse economy that's somewhat distinct from Lane

Springfield Employment by Industry, 2021 Annual Average

Source: Oregon Employment Department, Quarterly Census of Employment and Wages