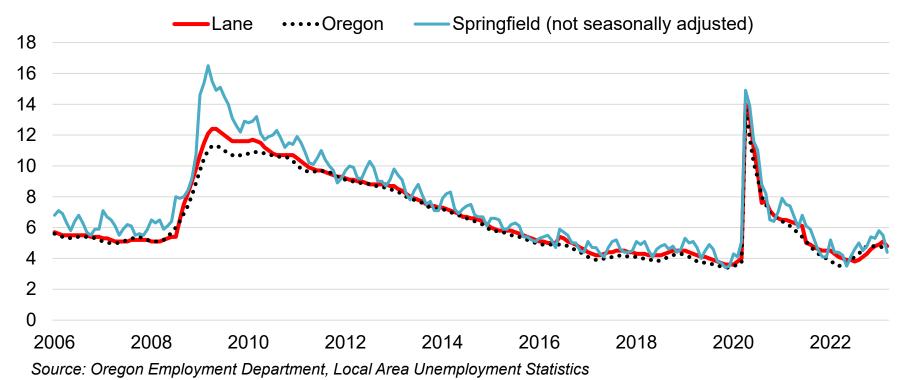

ent Statistics



# Springfield had fewer losses, and recovered more quickly



Source: Oregon Employment Department, Quarterly Census of Employment and Wages



# The 2020 recovery is uneven by industry

Percent Job Change, Jan 2020 - Jan 2023 (not seasonally adjusted)



Source: Oregon Employment Department, Current Employment Statistics



## Springfield has a diverse economy that's somewhat distinct from Lane

Springfield Employment by Industry, 2021 Annual Average



Source: Oregon Employment Department, Quarterly Census of Employment and Wages



# All major industries are projected to add jobs

Lane County Projected Job Change 2021-2031



Source: Oregon Employment Department, 2021-2031 Employment Projections



## **Unemployment is near historic lows**

#### **Unemployment Rate**





# Wages are lower in Oregon, and in Lane in particular

Annual Average Wage, 2021



Source: U.S. Bureau of Labor Statistics and Oregon Employment Department, Quarterly Census of Employment and Wages





### **Henry Fields**

Workforce Analyst, Lane and Douglas counties <u>Henry.L.Fields@employ.oregon.gov</u> (541) 359-9178

**Recent Publications and Presentations**