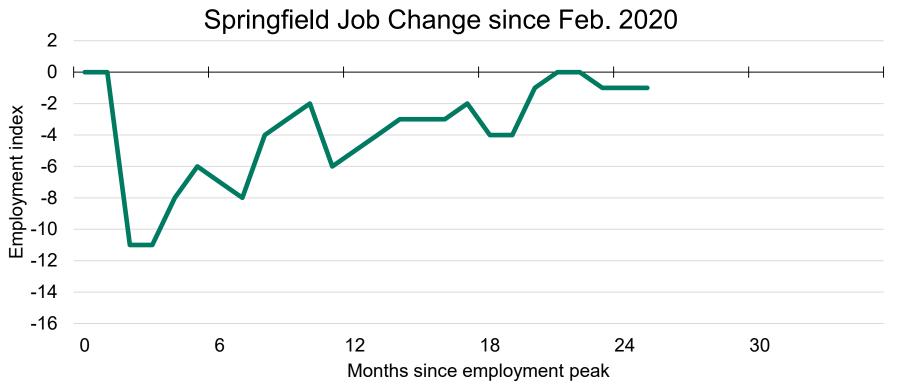

# Springfield had fewer losses, and recovered more quickly

Source: Oregon Employment Department, Quarterly Census of Employment and Wages