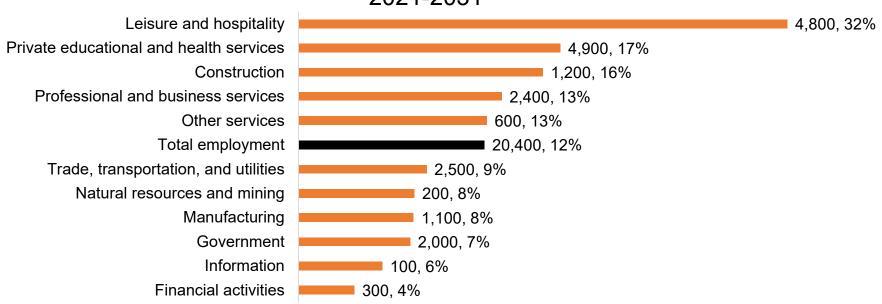

# All major industries are projected to add jobs

Lane County Projected Job Change 2021-2031

Source: Oregon Employment Department, 2021-2031 Employment Projections